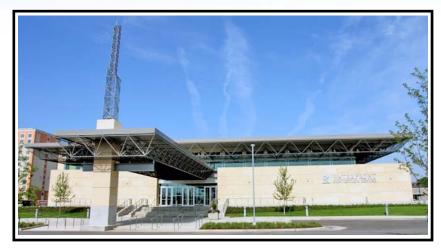

#### Nixalite's Exclusive K-Net Bird Exclusion Netting Keeps Birds Away From The Quad City Waterfront Convention Center (page 3)

**Project:** Quad City Waterfront Convention & Event Center

General: Estes Construction

**Architect:** Downing Architects PC

2021 State Street, Bettendorf, Iowa Installer: Tricon Construction Group

K-Net HT Bird Netting installed under all open frame overhangs and covered entrances

Unless specifically noted or listed as the property of another entity, the photographs, drawings and information shown on this page are copyrighted by Nixalite of America Inc - all rights reserved. Unauthorized copying, reprinting, or distribution is not allowed.