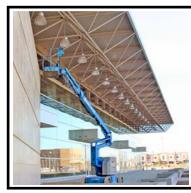

#### Nixalite's Exclusive K-Net Bird Exclusion Netting Keeps Birds Away From The Quad City Waterfront Convention Center

**Project:** Quad City Waterfront Convention & Event Center 2021 State Street. Bettendorf. Iowa

General: Estes Construction
Installer: Tricon Construction Group

**Architect:** Downing Architects PC

K-Net HT Bird Netting installed under all open frame overhangs and covered entrances

No-drill cable fastening for nodes and tubing between fascia and back wall