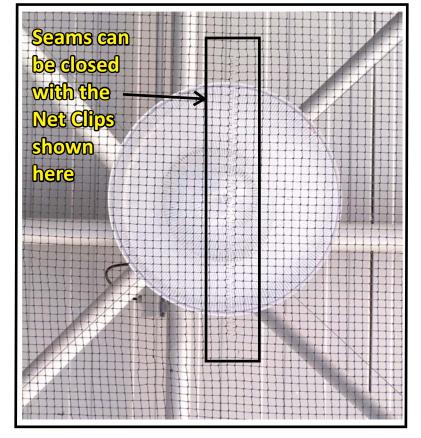

Quad City Waterfront Convention Center - page 2
K-Net HT Bird Netting installed under all open frame overhangs and covered entrances

Installed K-Net and cable enclosure is inconspicuous

Unless specifically noted or listed as the property of another entity, the photographs, drawings and information shown on this page are copyrighted by Nixalite of America Inc - all rights reserved. Unauthorized copying, reprinting, or distribution is not allowed.

Quad City Waterfront Convention Center - page 4
K-Net HT Bird Netting installed under all open frame overhangs and covered entrances

Installed K-Net and cable enclosure is inconspicuous

Unless specifically noted or listed as the property of another entity, the photographs, drawings and information shown on this page are copyrighted by Nixalite of America Inc - all rights reserved. Unauthorized copying, reprinting, or distribution is not allowed.