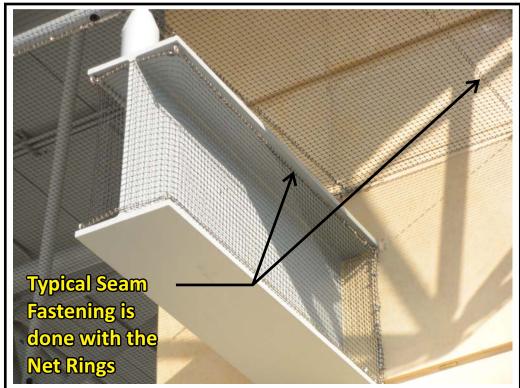

Quad City Waterfront Convention Center - page 4
K-Net HT Bird Netting installed under all open frame overhangs and covered entrances

Installed K-Net and cable enclosure is inconspicuous

Unless specifically noted or listed as the property of another entity, the photographs, drawings and information shown on this page are copyrighted by Nixalite of America Inc - all rights reserved. Unauthorized copying, reprinting, or distribution is not allowed.