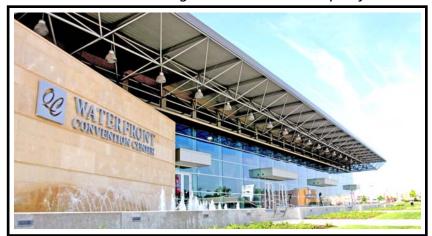

#### Nixalite's Exclusive K-Net Bird Exclusion Netting Keeps Birds Away From The Quad City Waterfront Convention Center

**Project:** Quad City Waterfront Convention & Event Center 2021 State Street. Bettendorf. Iowa

General: Estes Construction
Installer: Tricon Construction Group

**Architect:** Downing Architects PC

K-Net HT Bird Netting installed under all open frame overhangs and covered entrances

No-drill cable fastening for nodes and tubing between fascia and back wall