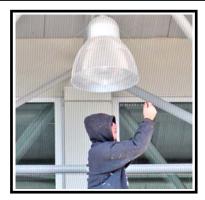

Quad City Waterfront Convention Center - page 2
K-Net HT Bird Netting installed under all open frame overhangs and covered entrances

Installed K-Net and cable enclosure is inconspicuous

Unless specifically noted or listed as the property of another entity, the photographs, drawings and information shown on this page are copyrighted by Nixalite of America Inc - all rights reserved. Unauthorized copying, reprinting, or distribution is not allowed.

Quad City Waterfront Convention Center - page 4
K-Net HT Bird Netting installed under all open frame overhangs and covered entrances

Installed K-Net and cable enclosure is inconspicuous

Unless specifically noted or listed as the property of another entity, the photographs, drawings and information shown on this page are copyrighted by Nixalite of America Inc - all rights reserved. Unauthorized copying, reprinting, or distribution is not allowed.