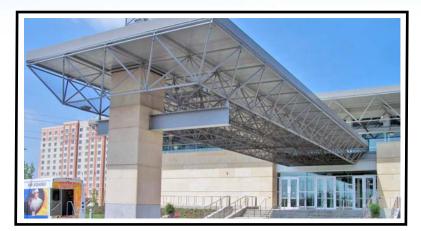

#### Nixalite's Exclusive K-Net Bird Exclusion Netting Keeps Birds Away From The Quad City Waterfront Convention Center

**Project:** Quad City Waterfront Convention & Event Center 2021 State Street. Bettendorf. Iowa

General: Estes Construction
Installer: Tricon Construction Group

**Architect:** Downing Architects PC

K-Net HT Bird Netting installed under all open frame overhangs and covered entrances

No-drill cable fastening for nodes and tubing between fascia and back wall