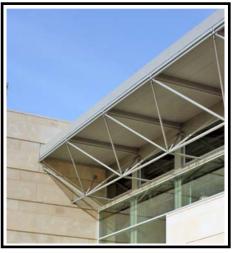

#### Nixalite's Exclusive K-Net Bird Exclusion Netting Keeps Birds Away From The Quad City Waterfront Convention Center (page 3)

**Project:** Quad City Waterfront Convention & Event Center

General: Estes Construction

**Architect:** Downing Architects PC

2021 State Street, Bettendorf, Iowa Installer: Tricon Construction Group

K-Net HT Bird Netting installed under all open frame overhangs and covered entrances

Unless specifically noted or listed as the property of another entity, the photographs, drawings and information shown on this page are copyrighted by Nixalite of America Inc - all rights reserved. Unauthorized copying, reprinting, or distribution is not allowed.