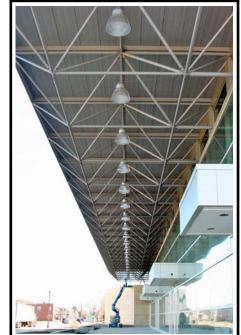

#### Nixalite's Exclusive K-Net Bird Exclusion Netting Keeps Birds Away From The Quad City Waterfront Convention Center

**Project:** Quad City Waterfront Convention & Event Center 2021 State Street. Bettendorf. Iowa

General: Estes Construction
Installer: Tricon Construction Group

**Architect:** Downing Architects PC

K-Net HT Bird Netting installed under all open frame overhangs and covered entrances

No-drill cable fastening for nodes and tubing between fascia and back wall