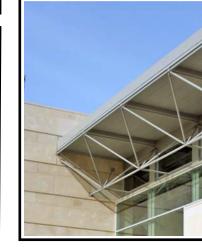

#### Nixalite's Exclusive K-Net Bird Exclusion Netting Keeps Birds Away From The Quad City Waterfront Convention Center (page 3)

**Project:** Quad City Waterfront Convention & Event Center

General: Estes Construction

**Architect:** Downing Architects PC

2021 State Street, Bettendorf, Iowa Installer: Tricon Construction Group

K-Net HT Bird Netting installed under all open frame overhangs and covered entrances

Unless specifically noted or listed as the property of another entity, the photographs, drawings and information shown on this page are copyrighted by Nixalite of America Inc - all rights reserved. Unauthorized copying, reprinting, or distribution is not allowed.