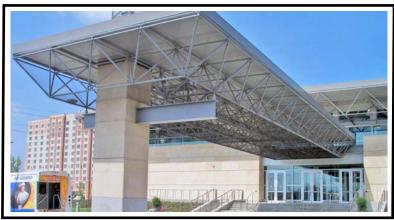

#### Nixalite's Exclusive K-Net Bird Exclusion Netting Keeps Birds Away From The Quad City Waterfront Convention Center

**Project:** Quad City Waterfront Convention & Event Center 2021 State Street. Bettendorf. Iowa

General: Estes Construction
Installer: Tricon Construction Group

**Architect:** Downing Architects PC

K-Net HT Bird Netting installed under all open frame overhangs and covered entrances

No-drill cable fastening for nodes and tubing between fascia and back wall